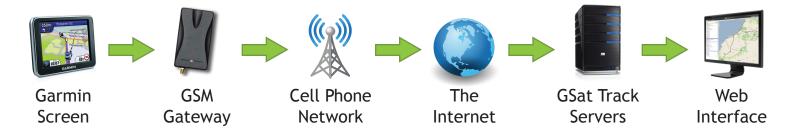

### **GSM Gateway**

Connect our GSM Gateway to your Garmin device to reliably track, monitor and communicate with your fleet. GSat Track offers online maps that display the exact location of your assets at any time through up-to-date road maps and satellite imagery.

### **Commercial Solutions**

The GSat Track GSM Gateway works with Garmin portable navigation devices (PNDs) to provide the interactive navigation link that's been missing in fleet management systems.

The Garmin PNDs double as navigators and mobile data terminals in the vehicle, while the GSM Gateway provides seamless connectivity to the monitoring center via a wireless mobile data network.

Garmin's fleet management and dispatch messaging interface enables direct-to-driver communication via text messaging, as well as instant re-routing with "new destination" message prompts.

Available sensor technology lets users track such vital parameters as: